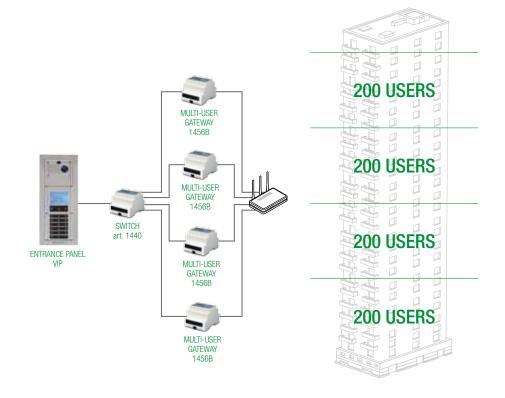

## Scalability

Every Multi-User Gateway can manage up to maximum of 200 users. In the case of more than 200 users, more than one Gateway can be implemented. This can also be done subsequently to the initial installation.