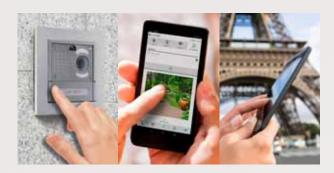

## COMELIT WIRELESS INTERCOM

A DOOR ENTRY MONITOR WHEREVER YOU ARE

Comelit ViP Remote

Comelit ViP Remote allows

- Answer calls from external units
- View and manage cameras
- Make and receive calls from other internal units (in the contacts list) and from other devices
- view of videos recorded from external units and CCTV cameras (VIDEO MEMORY)
- control actuators to manage lights, gates, barriers, etc.

## **COMELIT VIP REMOTE** A DOOR ENTRY **MONITOR** WHEREVER YOU ARE

The Comelit App manages door entry and other advanced functions even from 3G or higher networks. The Comelit App is available for both smartphones and tablets. The APP can be downloaded free of charge from the App Store or Google Play

**Comelit ViP Remote** 

Remote door entry monitor management also via Wi-Fi/3G

#### Comelit ViP Remote allows

- Answer calls from external units
- View and manage cameras
- Make and receive calls from other internal units (in the contacts list) and from other devices
- view of videos recorded from external units and CCTV cameras (VIDEO MEMORY)
- control actuators to manage lights, gates, barriers, etc.