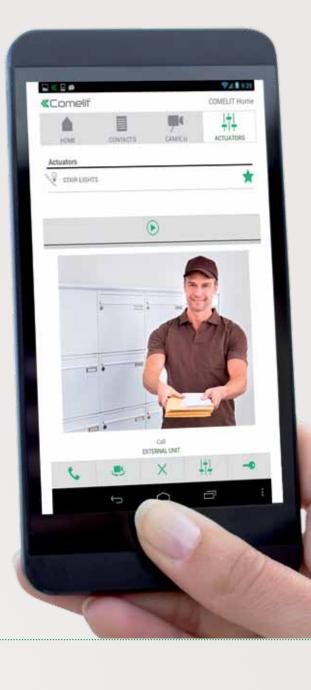

## COMELIT WIRELESS INTERCOM

A DOOR ENTRY MONITOR WHEREVER YOU ARE

Comelit ViP Remote

Comelit ViP Remote allows

- Answer calls from external units
- View and manage cameras
- Make and receive calls from other internal units (in the contacts list) and from other devices
- view of videos recorded from external units and CCTV cameras (VIDEO MEMORY)
- control actuators to manage lights, gates, barriers, etc.

## **COMELIT VIP REMOTE** A DOOR ENTRY **MONITOR** WHEREVER YOU ARE

The Comelit App manages door entry and other advanced functions even from 3G or higher networks. The Comelit App is available for both smartphones and tablets. The APP can be downloaded free of charge from the App Store or Google Play

**Comelit ViP Remote** 

Remote door entry monitor management also via Wi-Fi/3G

#### Comelit ViP Remote allows

- Answer calls from external units
- View and manage cameras
- Make and receive calls from other internal units (in the contacts list) and from other devices
- view of videos recorded from external units and CCTV cameras (VIDEO MEMORY)
- control actuators to manage lights, gates, barriers, etc.

Comelit ViP Remote