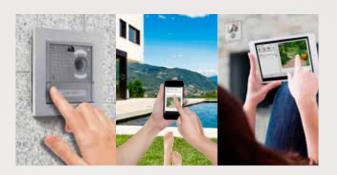

## COMELIT WIRELESS INTERCOM

A DOOR ENTRY MONITOR WHEREVER YOU ARE

Comelit ViP Remote

Comelit ViP Remote allows

- Answer calls from external units
- View and manage cameras
- Make and receive calls from other internal units (in the contacts list) and from other devices
- view of videos recorded from external units and CCTV cameras (VIDEO MEMORY)
- control actuators to manage lights, gates, barriers, etc.

## **COMELIT VIP REMOTE** A DOOR ENTRY **MONITOR** WHEREVER YOU ARE

The Comelit App manages door entry and other advanced functions even from 3G or higher networks. The Comelit App is available for both smartphones and tablets. The APP can be downloaded free of charge from the App Store or Google Play

**Comelit ViP Remote** 

Remote door entry monitor management also via Wi-Fi/3G

#### Comelit ViP Remote allows

- Answer calls from external units
- View and manage cameras
- Make and receive calls from other internal units (in the contacts list) and from other devices
- view of videos recorded from external units and CCTV cameras (VIDEO MEMORY)
- control actuators to manage lights, gates, barriers, etc.