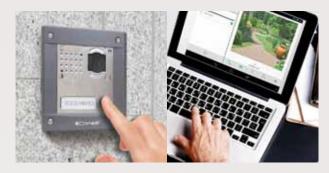

## **ANSWERING FROM** PC/MAC

All door entry monitor functions can also be managed and implemented on a PC/MAC using the special PC-Intercom software (code 1454K). The software is available on USB memory stick.

#### **PC Intercom**

Same functions as the APP for PC/Mac.