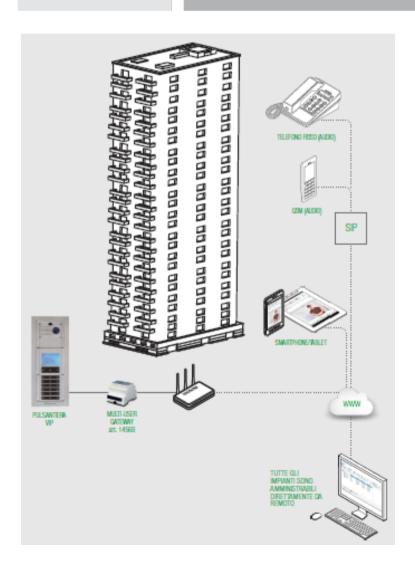

### ANSWER CALLS AS YOU LIKE.

The 1456B is a Multi-user Gateway for apartment blocks. An innovative solution using the Comelit ViP digital system for apartment blocks. Used to answer calls from an external unit via a ViP door entry monitor, Smartphone/Tablet via the Comelit ViP APP or GSM telephone or land line.

#### TYPICAL CONNECTION FOR APT. GATEWAY art. 1456

( to use smartphone/tablet Comelit Intercall ViP APP for iOs and Android )