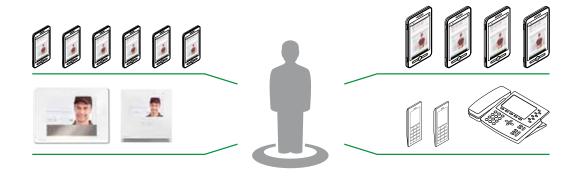

### ANSWER CALLS AS YOU LIKE.

The 1456B is a Multi-user Gateway for apartment blocks. An innovative solution using the Comelit ViP digital system for apartment blocks. Used to answer calls from an external unit via a ViP door entry monitor, Smartphone/Tablet via the Comelit ViP APP or GSM telephone or land line.

#### EVERY SINGLE USER CAN ASSOCIATE UP TO 15 DEVICES