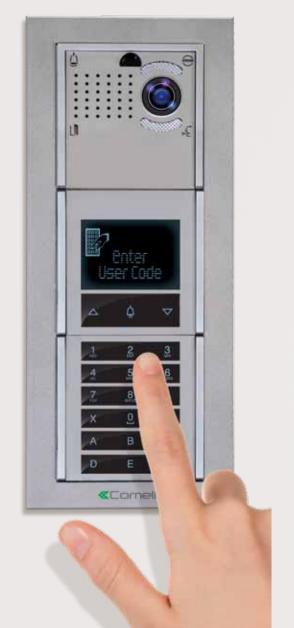

recorded from external units and CCTV cameras (VIDEO MEMORY)
- control actuators to manage lights, gates, barriers, etc.















## **ANSWERING FROM** PC/MAC



All door entry monitor functions can also be managed and implemented on a PC/MAC using the special PC-Intercom software (code 1454K). The software is available on USB memory stick.



#### **PC Intercom**

Same functions as the APP for PC/Mac.

## 1456B Multi-user gateway for apartment blocks

### ANSWER CALLS AS YOU LIKE.

The 1456B is a Multi-user Gateway for apartment blocks. An innovative solution using the Comelit ViP digital system for apartment blocks. Used to answer calls from an external unit via a ViP door entry monitor, Smartphone/Tablet via the Comelit ViP APP or GSM telephone or land line.

VIP ENTRANCE PANEL









#### TYPICAL CONNECTION FOR APT. GATEWAY art. 1456

( to use smartphone/tablet Comelit Intercall ViP APP for iOs and Android )











## License features

3 TYPES OF LICENSE, 5 USER PACKAGES (in any combination)



NUMBER OF USERS

Other users can be added to the system at any time.

#### EVERY SINGLE USER CAN ASSOCIATE UP TO 15 DEVICES



## Scalability

Every Multi-User Gateway can manage up to maximum of 200 users. In the case of more than 200 users, more than one Gateway can be implemented. This can also be done subsequently to the initial installation.





# WIRELESS SOLUTION NO APARTMENT MONITOR JUST APP



#### **REQUIREMENTS**

- ADSL INTERNET CONNECTION AT MANAGEMENT OFFICE
- USER'S SMARTPHONE WITH 3G-4G
- SIP PROVIDER ON THE CLOUD REQUIRED FOR TELEPHONE CALL BACK FUN