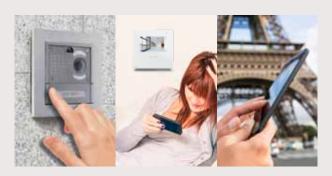

## **COMELIT VIP REMOTE** A DOOR ENTRY **MONITOR** WHEREVER YOU ARE

The Comelit App manages door entry and other advanced functions even from 3G or higher networks. The Comelit App is available for both smartphones and tablets. The APP can be downloaded free of charge from the App Store or Google Play

**Comelit ViP Remote** 

Remote door entry monitor management also via Wi-Fi/3G