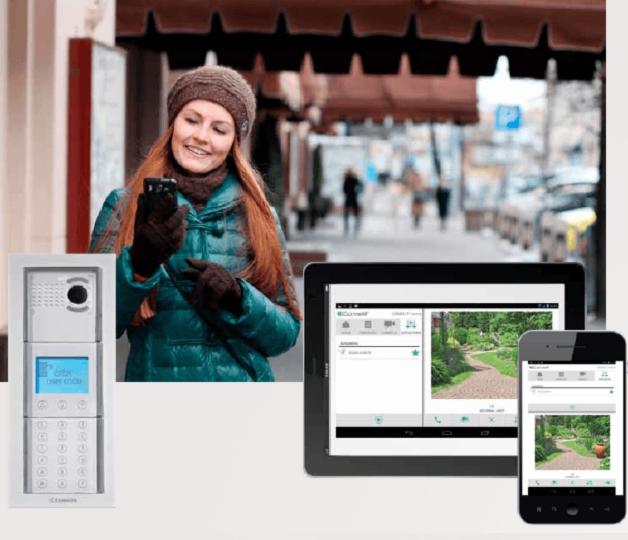

## COMELIT WIRELESS INTERCOM

A DOOR ENTRY MONITOR WHEREVER YOU ARE

Comelit ViP Remote

Comelit ViP Remote allows

- Answer calls from external units
- View and manage cameras
- Make and receive calls from other internal units (in the contacts list) and from other devices
- view of videos recorded from external units and CCTV cameras (VIDEO MEMORY)
- control actuators to manage lights, gates, barriers, etc.

## **COMELIT VIP REMOTE** A DOOR ENTRY **MONITOR** WHEREVER YOU ARE

The Comelit App manages door entry and other advanced functions even from 3G or higher networks. The Comelit App is available for both smartphones and tablets. The APP can be downloaded free of charge from the App Store or Google Play

**Comelit ViP Remote** 

Remote door entry monitor management also via Wi-Fi/3G

#### Comelit ViP Remote allows

- Answer calls from external units
- View and manage cameras
- Make and receive calls from other internal units (in the contacts list) and from other devices
- view of videos recorded from external units and CCTV cameras (VIDEO MEMORY)
- control actuators to manage lights, gates, barriers, etc.