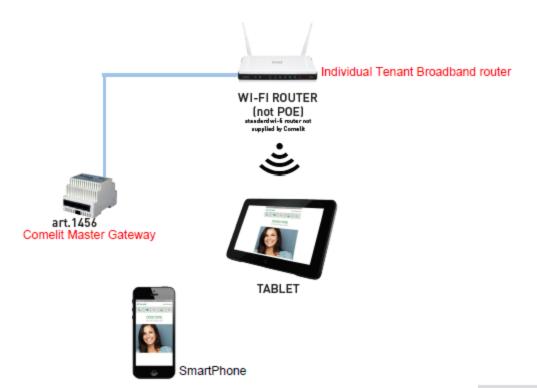

#### TYPICAL CONNECTION FOR APT. GATEWAY art. 1456

( to use smartphone/tablet Comelit Intercall ViP APP for iOs and Android )

## VIP KIT FOR WI-FI / 3G APP WITH ICONA DOOR ENTRY MONITOR

LOCAL

REMOTE

The kit allows use of the video entry phone system via a door entry monitor as well as tablets and smartphones on the Wi-Fi network, or remotely on 3G (or higher) networks. The gateway in the pack allows connection of other devices (Comelit VIP door entry monitors or PCs) besides the door entry monitor supplied. In all cases, the gateway should be connected to an ADSL router or another device guaranteeing local Wi-Fi and mobile 3G connectivity. Depending on bandwidth limitations, the gateway can serve up to 15 appliances (including door entry monitors, smartphones, tablets and PCs) with 4 simultaneous door entry monitor streams. It also allows "intercom" communication between all of the 16 devices served. For mobile devices, whenever both modes are available and enabled, the APP automatically switches connection, from Wi-Fi to 3G and vice-versa.