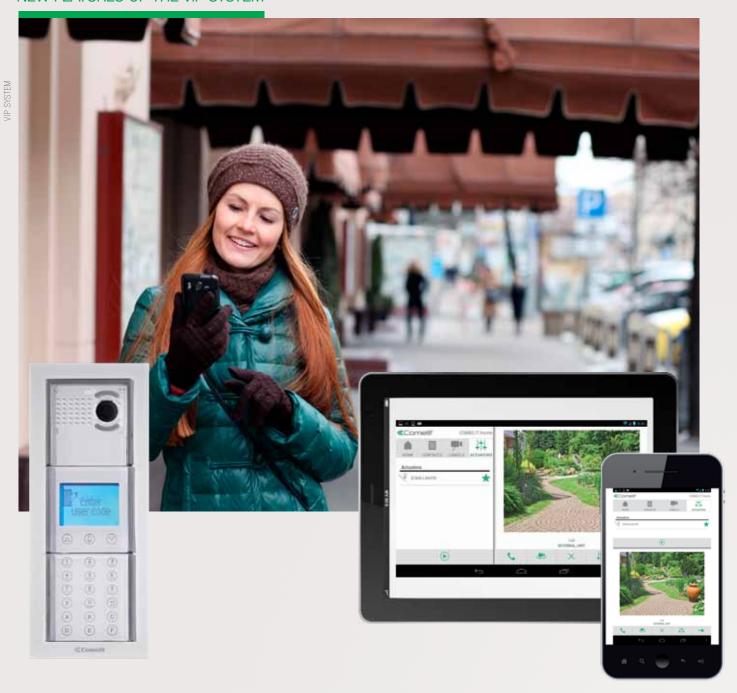

#### NEW FEATURES OF THE VIP SYSTEM

## **COMELIT VIP REMOTE** A DOOR ENTRY **MONITOR** WHEREVER YOU ARE

The Comelit App manages door entry and other advanced functions even from 3G or higher networks. The Comelit App is available for both smartphones and tablets. The APP can be downloaded free of charge from the App Store or Google Play

**Comelit ViP Remote** 

Remote door entry monitor management also via Wi-Fi/3G

#### Comelit ViP Remote allows

- Answer calls from external units
- View and manage cameras
- Make and receive calls from other internal units (in the contacts list) and from other devices
- view of videos recorded from external units and CCTV cameras (VIDEO MEMORY)
- control actuators to manage lights, gates, barriers, etc.