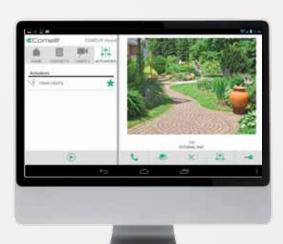

## **ANSWERING FROM** PC/MAC

All door entry monitor functions can also be managed and implemented on a PC/MAC using the special PC-Intercom software (code 1454K). The software is available on USB memory stick.

#### **PC Intercom**

Same functions as the APP for PC/Mac.

#### KIT WITH PC-INTERCOM

PC/MAC

The kit can be used to fully manage video entry phone calls via LAN (Ethernet or Wi-Fi). Simply insert the USB stick provided into the computer and install the software to receive calls and communicate with the external unit. This software comes complete with a user license and is available for both PC and MAC systems. The key must always be plugged into the computer to ensure correct operation.